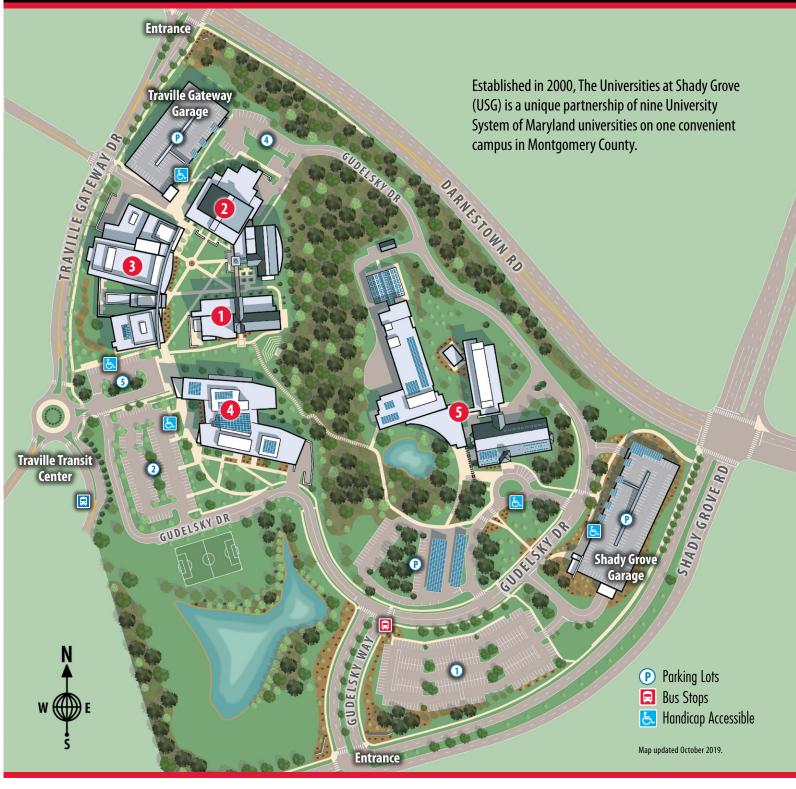

## **1** BUILDING I 9640 Gudelsky Drive

Rooms I-101 through I-334 UMB Programs Salisbury University Programs Auditorium Computer Labs Cyber Lounge

## **2** BUILDING II 9630 Gudelsky Drive

**UMES Programs** 

Rooms II-1000 through II-4102 Conference Center Auxiliary Services Information Multipurpose Rooms UMCP Biological Science Program

## **3** BUILDING III: CAMILLE KENDALL ACADEMIC CENTER

9636 Gudelsky Drive

Rooms III-1000 through III-5500 Student Services & Admissions Information USG Administration Shannon and Mitchel Priddy Library Green Education Room Bookstore and Green Grove Café Campus Recreation Center Security and Computer Labs Bowie State University Programs Towson University Programs University of Baltimore Programs UMB Program in Social Work University of Maryland, Baltimore County Programs University of Maryland, College Park Programs University of Maryland University College Programs 4 BIOMEDICAL SCIENCES AND ENGINEERING FACILITY 9631 Gudelsky Drive

5 UMD INSTITUTE FOR BIOSCIENCE + BIOTECHNOLOGY RESEARCH 9600 Gudelsky Drive