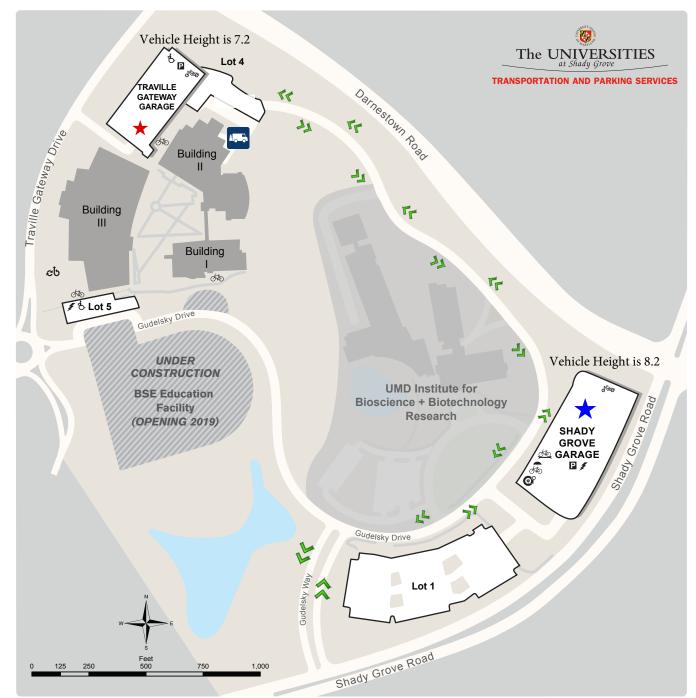

### **PARKING ASSIGNMENTS**

×

| Visitor Parking  | Conference Center Deliveries                             |
|------------------|----------------------------------------------------------|
| Student Parking  | Lot 1, Shady Grove Garage                                |
| Employee Parking | Traville Gateway Garage<br>Shady Grove Garage (overflow) |
|                  | Student Parking                                          |

#### **Visitor Parking**

\* In the event that the Traville Garage is full please proceed through parking lot 4 to the Shady Grove Garage. 🗙

\* If you have a oversized vehicle please contact your project coordinator for parking location