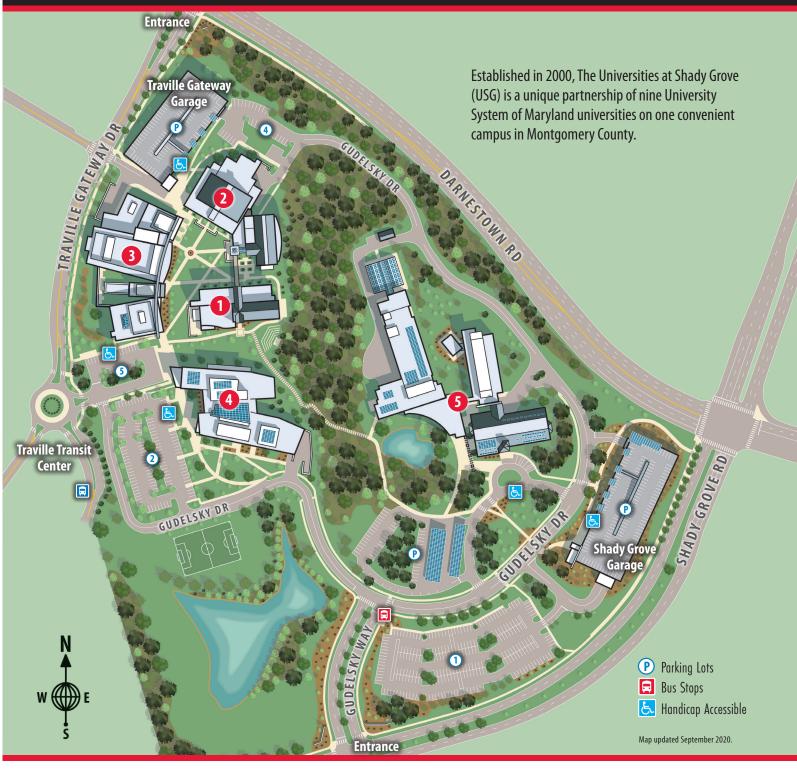

Auditorium Computer Labs Salisbury University Programs UMB Nursing Program

## 2 BUILDING II 9630 Gudelsky Drive

Conference Center
Copy Center
Mailroom
Marriott Teaching Kitchen
Multipurpose Rooms
Transportation and Parking Services
UMCP Biological Science Program
UMES Programs

## 3 BUILDING III: CLIFFORD AND CAMILLE KENDALL ACADEMIC CENTER

**9636 Gudelsky Drive**Bowie State University Programs

Campus Recreation Center
Center for Recruitment
and Transfer Access
Center for Student Engagement
and Financial Resources
Green Grove Cafe
IT Service Desk/Computer Labs
Priddy Library

Towson University Programs
UMB Social Work Program
UMBC Programs
USG Staff Offices
University of Baltimore Programs
University of Maryland
Global Campus Programs
University of Maryland,
College Park Programs

## 4 BUILDING IV: BIOMEDICAL SCIENCES AND ENGINEERING FACILITY 9631 Gudelsky Drive

Career and Internship Services Center Center for Counseling and Consultation Entrepreneurship Lab Grover Cafe Health Science Labs IT Service Desk/Computer Labs Interprofessional Training Facility

Macklin Center for Academic Success

Product Design Laboratory and Fabrication Facility UMB Health and Human Services UMB School of Dentistry Program UMBC Programs University of Maryland, College Park Programs

(5) UMD INSTITUTE FOR BIOSCIENCE + BIOTECHNOLOGY RESEARCH 9600 Gudelsky Drive