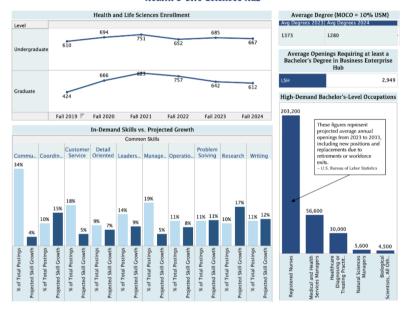

rksource Montgomery's MoCo CAP (Career Advising Program), are aligned to the Dept. of Labor's O\*Net Online.

## Educators want to know...

how Montgomery County alumni are doing at the next stage - in their careers and earnings, and how to continually ensure students develop needed competencies.



With feedback from local employers, Montgomery County (incl. MCPS, MC, and USG) collaborated to determine nine career competencies, adapted from best practices developed by the National Assoc. of Colleges & Employers (NACE). At USG, students' experiences developing these competencies are captured using the HireU app.

Employers and civic leaders want to know... how education offerings and opportunities will ensure the talent pipeline needed in Montgomery County.

## Health & Life Sciences Hub



## **Data Sources**

- Academic Analytics: Information on alumni employment, earnings, and communities of residence, inclusive of those living/working outside Maryland.
- BLS: Bureau of Labor Statistics
- DLLR: Maryland Department of Labor
- · Lightcast: Incl. state and federal sources, as well as continuous scraping of publicly available data from over 65,000 sources. Complete list of sources here.
- MC: Montgomery College
- MHEC: Maryland Higher Education Commission
- MLDS: Maryland Longitudinal Data System
- MSDE: Maryland State Dept. of Education
- · USG: Universities at Shady Grove
- USM: University System of Maryland
- **READY Institute**
- WSM: Worksource Montgomery























at USG